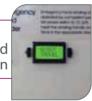

180 Degree Internal Bend -One of the tightest, space saving bends available

Top or Bottom Overrun -Allows more space and access to your staircase

Full LED Diagnostic System -Indicates lift functions and service information