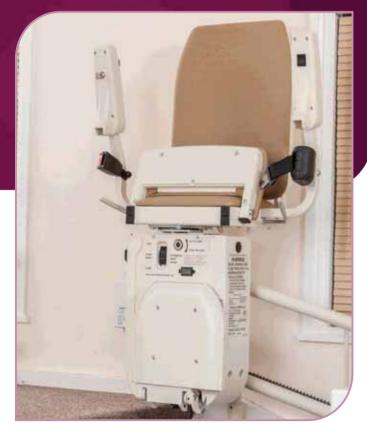

## The PLATINUM CURVE HD

Features and Benefits

- 352 lb max weight capacity
- Wider seat with adjustable arm width in 1 inch increments
- Stronger swivel boss
- Hardened acetyl rollers
- Additional legs and support bars placed on the rail for additional stability and strength
- Heavy Duty drive motor

#### Comfort and peace of mind

Your comfort and safety is important to us. That is why the Platinum Heavy Duty has easy to use controls and thanks to our special rail bending process, provides you with a very smooth and comfortable ride quality.