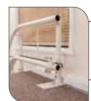

## The PLATINUM CURVE HD

Features and Benefits

- 352 lb max weight capacity
- Wider seat with adjustable arm width in 1 inch increments
- Stronger swivel boss
- Hardened acetyl rollers
- Additional legs and support bars placed on the rail for additional stability and strength
- Heavy Duty drive motor

180 Degree Internal Bend -One of the tightest, space saving bends available

Top or Bottom Overrun -Allows more space and access to your staircase

Full LED Diagnostic System -Indicates lift functions and service information