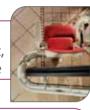

The 352 Pound Capacity Platinum Curve Heavy Duty (HD) Stairlift

Rated to 352 pounds the Platinum Curved Heavy Duty may just be the answer to your stairlift requirements.

## The PLATINUM CURVE HD

Features and Benefits

- 352 lb max weight capacity
- Wider seat with adjustable arm width in 1 inch increments
- Stronger swivel boss
- Hardened acetyl rollers
- Additional legs and support bars placed on the rail for additional stability and strength
- Heavy Duty drive motor