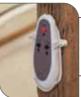

### Options available include:

Remote Controls-Handheld control to call or park your lift

Powered Footrest Raiser -Allows footrest to be folded away without the need to bend down

Drop Nose Finish -For close proximity to doors and passageways