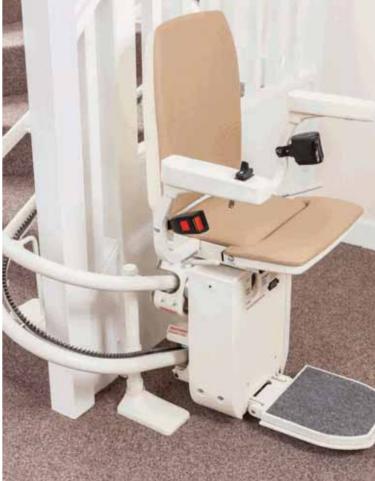

## The PLATINUM CURVE HD

Features and Benefits

- 352 lb max weight capacity
- Wider seat with adjustable arm width in 1 inch increments
- Stronger swivel boss
- Hardened acetyl rollers
- Additional legs and support bars placed on the rail for additional stability and strength
- Heavy Duty drive motor

#### Comfort and peace of mind

Your comfort and safety is important to us. That is why the Platinum Heavy Duty has easy to use controls and thanks to our special rail bending process, provides you with a very smooth and comfortable ride quality.