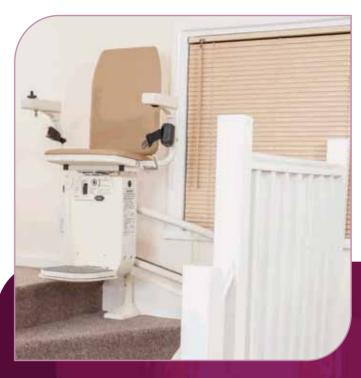

The 352 Pound Capacity Platinum Curve Heavy Duty (HD) Stairlift

Rated to 352 pounds the Platinum Curved Heavy Duty may just be the answer to your stairlift requirements.

## The PLATINUM CURVE HD

Features and Benefits

- 352 lb max weight capacity
- Wider seat with adjustable arm width in 1 inch increments
- Stronger swivel boss
- Hardened acetyl rollers
- Additional legs and support bars placed on the rail for additional stability and strength
- Heavy Duty drive motor