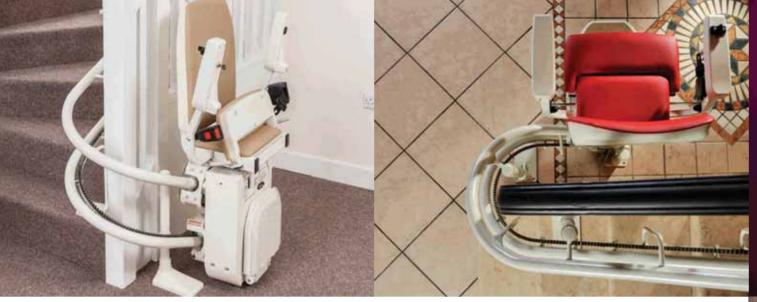

The 352 Pound Capacity Platinum Curve Heavy Duty (HD) Stairlift

Rated to 352 pounds the Platinum Curved Heavy Duty may just be the answer to your stairlift requirements.

## The PLATINUM CURVE HD

Features and Benefits

- 352 lb max weight capacity
- Wider seat with adjustable arm width in 1 inch increments
- Stronger swivel boss
- Hardened acetyl rollers
- Additional legs and support bars placed on the rail for additional stability and strength
- Heavy Duty drive motor