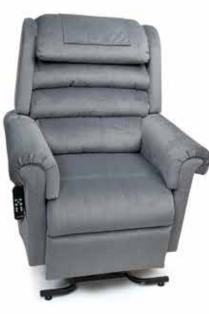

### Bring Comfort to Your Life

Golden Technologies has perfected lift chair comfort! Experience a whole new level of comfort with our exclusive collection of MaxiComfort<sup>®</sup> lift and recline chairs. This unique mechanism moves you effortlessly to a variety of positions not found on other lift chairs. Combine MaxiComfort technology with our innovative designs, made in the USA craftsmanship and luxurious fabrics for the most advanced and comfortable chairs found anywhere in the world!

AutoDrive web page

Easy-to-Use Hand Control

TC

ZG

AutoDrive<sup>™</sup> has taken the guesswork out of getting into or out of your favorite positions. All MaxiComfort<sup>®</sup> models feature this exclusive and technologically advanced AutoDrive<sup>™</sup> hand control. It has four pre-programmed buttons (ZG, TC, LIFT, and TV) that are our customers favorite positions. If you happen to find your very own favorite position, AutoDrive can remember it too! Read more about the positioning options below:

You can have it all in a MaxiComfort lift and recline chair. Brought to you exclusively by the world's leading lift chair experts at Golden Technologies.

The Total Comfort position is designed for upright relaxation! When you press the  $\frac{1}{100}$ button, your MaxiComfort® chair will move in a whole new way! The seat raises into the same position as the Zero-gravity (ZG) position and the backrest is moved to the same angle as the TV Watching position. When your body is in Total Comfort, your lower body is placed into a neutral relaxing posture. So after a long day, kick off your shoes and relax in Total Comfort. MaxiComfort<sup>®</sup> makes life luxuriously easy. No matter what position the chair is in, MaxiComfort can have you standing easily with a touch of the lift me button. Answer the door, check an item on the stove, or stand to greet your loved one. MaxiComfort rises you to meet every occasion.