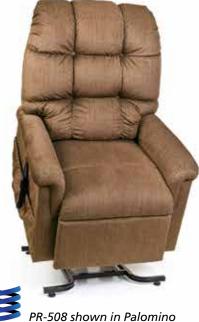

Pocketed Coil Seat Springs. Standard on PR-505 Small, Medium and Large models and PR-508 Medium.