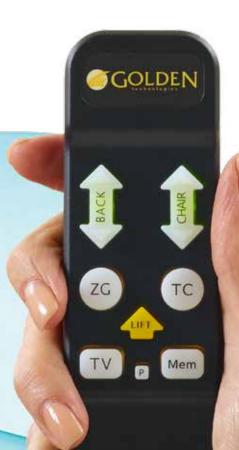

AutoDrive web page

Easy-to-Use Hand Control

TC

ZG

AutoDrive<sup>™</sup> has taken the guesswork out of getting into or out of your favorite positions. All MaxiComfort<sup>®</sup> models feature this exclusive and technologically advanced AutoDrive<sup>™</sup> hand control. It has four pre-programmed buttons (ZG, TC, LIFT, and TV) that are our customers favorite positions. If you happen to find your very own favorite position, AutoDrive can remember it too! Read more about the positioning options below:

Total Comfort is designed for upright relaxation. The seat box raises to the (ZG) position, the backrest moves to the TV Watching position, and your lower body is placed in a relaxed, neutral posture.

TV Watching is also perfect for reading a book or using a laptop computer. This button can also be reprogrammed and saved to any position of your liking.

Zero-gravity glides you to a pressure-free comfort zone. Your spine, hips and knee joints are aligned on the balanced midpoint of the muscles for a natural, relaxing position.

Lift can be pressed at any time to rise gently into the standing position. The special angle of the backrest supports you to rise in a more upright, straighter-standing position.

The Mem & P buttons will program your favorite position. Simply press and hold the P button until the light flashes once. Within 5 seconds, press the Mem button, and your position is saved!

The BACK arrow button moves the backrest up or down, and the CHAIR button moves the seat box up or down, giving you the freedom to make small comfort adjustments. To operate, simply push the arrow in either direction for the best customizable positioning options available in the industry.