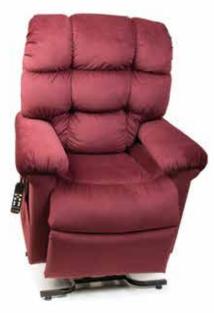

Decompress after a long day when you glide into the pressure-free comfort of the Zero-gravity <sup>20</sup> position. In this physicianrecommended posture, the spine, hip, and knee joints align on the balanced midpoint of the muscles. When your body is in Zero-gravity, a natural relaxation will take place and minimum muscle tension will be felt. Spinal pressure and muscle tension are relieved, circulation is improved, and feelings of fatigue melt away.