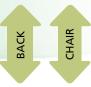

The BACK arrow button moves the backrest up or down, and the CHAIR button moves the seat box up or down, giving you the freedom to make small comfort adjustments. To operate, simply push the arrow in either direction for the best customizable positioning options available in the industry.