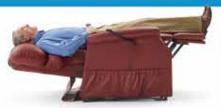

### **Positioning Options**

Give your back the ultimate stretch and improve circulation in the Trendelenburg position. Created by German physician Friederich Trendelenburg, this position raises the feet above the head, increasing blood flow in your lower extremities. Many doctors prescribe the therapeutic benefits of the Trendelenburg position for congestive heart failure, edema or other circulatory conditions where patients need to raise their legs above their heart for certain periods of time each day. The Trendelenburg position assists you in stretching the lumbar area of your back while improving circulation throughout the entire body. Consult with your physician regarding using the Trendelenburg position. The Trendelenburg position is not available on the PR505-JPT.

Decompress after a long day when you glide into the pressure-free comfort of the Zero-gravity <sup>20</sup> position. In this physicianrecommended posture, the spine, hip, and knee joints align on the balanced midpoint of the muscles. When your body is in Zero-gravity, a natural relaxation will take place and minimum muscle tension will be felt. Spinal pressure and muscle tension are relieved, circulation is improved, and feelings of fatigue melt away.