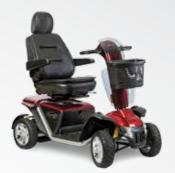

|          |
| Material finish    | Powder coated-Carbon Gray,<br>Brilliant Blue and Radiant red |          |



### Locate a Dealer

Phone: (800) 800-8586 (U.S.) • (888) 570-1113 (Canada) Email: info@pridemobility.com • Web: pridemobility.com













ZEUS\_BIFOLD\_9\_19\_17



Designed and engineered to provide unparalleled freedom and mobility

What would you do with your newfound freedom?









With the Zeus, you have the independence and freedom you need to enjoy life and live without limits. Make the most of the little things you struggled to do before like travel, go shopping, visit friends and much more.













When not in use, the Zeus can be removed allowing almost full use of the trunk

## Choose Your Mobility Device







Small Scooter



Large Scooter



Power Chair

# Select your Appropriate Docking Device

Two Point Keyhole Bracket Spreader Bar





For lifting power chairs



Two Point Karabiner

Spreader Bar



Locate the eye hole bracket/mounting

Four Point Keyhole Bracket Spreader Bar





Normally on the frame or seat assembly

Four Point Karabiner Spreader Bar



Snap the Karabiner onto the eye hole bracket