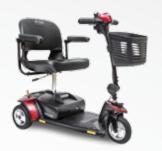

/stainless steel                            |          |
| Material finish    | Powder coated-Carbon Gray,<br>Brilliant Blue and Radiant red |          |



### Locate a Dealer

Phone: (800) 800-8586 (U.S.) • (888) 570-1113 (Canada) Email: info@pridemobility.com • Web: pridemobility.com













ZEUS\_BIFOLD\_9\_19\_17



Designed and engineered to provide unparalleled freedom and mobility

What would you do with your newfound freedom?









With the Zeus, you have the independence and freedom you need to enjoy life and live without limits. Make the most of the little things you struggled to do before like travel, go shopping, visit friends and much more.













When not in use, the Zeus can be removed allowing almost full use of the trunk

## Choose Your Mobility Device







Small Scooter



Large Scooter



Power Chair

# Select your Appropriate Docking Device

Two Point Keyhole Bracket Spreader Bar





For lifting power chairs



Two Point Karabiner

Spreader Bar



Locate the eye hole bracket/mounting

Four Point Keyhole Bracket Spreader Bar





Normally on the frame or seat assembly

Four Point Karabiner Spreader Bar



Snap the Karabiner onto the eye hole bracket