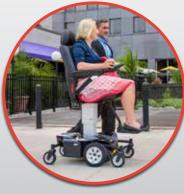

| 440 lbs. |
| Lifting arm weight | 22 lbs.                                                      | 29 lbs.  |
| Power supply       | 12 Volt DC                                                   |          |
| Max current draw   | 22 Amps                                                      |          |
| Product materials  | Aluminum and mild/stainless steel                            |          |
| Material finish    | Powder coated-Carbon Gray,<br>Brilliant Blue and Radiant red |          |



### Locate a Dealer

Phone: (800) 800-8586 (U.S.) • (888) 570-1113 (Canada) Email: info@pridemobility.com • Web: pridemobility.com













ZEUS\_BIFOLD\_9\_19\_17



Designed and engineered to provide unparalleled freedom and mobility

What would you do with your newfound freedom?









With the Zeus, you have the independence and freedom you need to enjoy life and live without limits. Make the most of the little things you struggled to do before like travel, go shopping, visit friends and much more.













When not in use, the Zeus can be removed allowing almost full use of the trunk

## Choose Your Mobility Device







Small Scooter



Large Scooter



Power Chair

# Select your Appropriate Docking Device

Two Point Keyhole Bracket Spreader Bar





For lifting power chairs



Two Point Karabiner

Spreader Bar



Locate the eye hole bracket/mounting

Four Point Keyhole Bracket Spreader Bar





Normally on the frame or seat assembly

Four Point Karabiner Spreader Bar



Snap the Karabiner onto the eye hole bracket