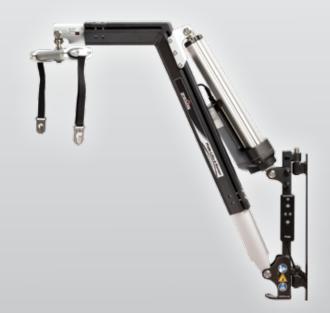

# Select your Appropriate Docking Device

Two Point Keyhole Bracket Spreader Bar

For lifting power chairs

Two Point Karabiner

Spreader Bar

Locate the eye hole bracket/mounting

Four Point Keyhole Bracket Spreader Bar

Normally on the frame or seat assembly

Four Point Karabiner Spreader Bar

Snap the Karabiner onto the eye hole bracket