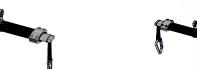

# Select your Appropriate Docking Device

Two Point Keyhole Bracket Spreader Bar

For lifting power chairs

Two Point Karabiner

Spreader Bar

Locate the eye hole bracket/mounting

Four Point Keyhole Bracket Spreader Bar

Normally on the frame or seat assembly

Four Point Karabiner Spreader Bar

Snap the Karabiner onto the eye hole bracket