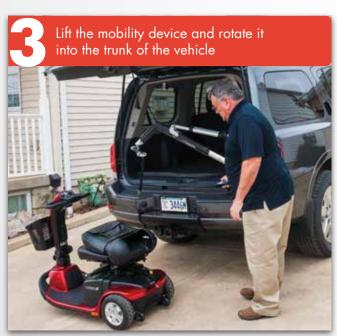

# Features and Benefits

- With a 260 lb. and 440 lb. lifting capacity, the Zeus is the most powerful boom lift in the world
- Beautifully engineered to complement your vehicle
- Highly adjustable to fit most vehicles
- Ideal for power chairs, mobility scooters and manual wheelchairs
- Tailored fitting kit
- Easily removed when not in use and easily transferable from one vehicle to another
- Remote control powered by the vehicle battery
- Available in several color options