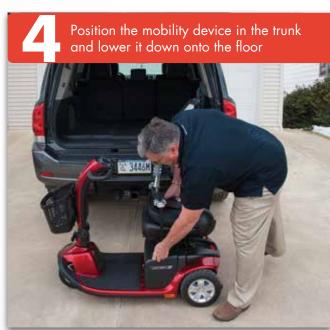

w   | 22 Amps                                                      |          |
| Product materials  | Aluminum and mild/stainless steel                            |          |
| Material finish    | Powder coated-Carbon Gray,<br>Brilliant Blue and Radiant red |          |



### Locate a Dealer

Phone: (800) 800-8586 (U.S.) • (888) 570-1113 (Canada) Email: info@pridemobility.com • Web: pridemobility.com













ZEUS\_BIFOLD\_9\_19\_17



Designed and engineered to provide unparalleled freedom and mobility

What would you do with your newfound freedom?









With the Zeus, you have the independence and freedom you need to enjoy life and live without limits. Make the most of the little things you struggled to do before like travel, go shopping, visit friends and much more.













When not in use, the Zeus can be removed allowing almost full use of the trunk

## Choose Your Mobility Device







Small Scooter



Large Scooter



Power Chair

# Select your Appropriate Docking Device

Two Point Keyhole Bracket Spreader Bar





For lifting power chairs



Two Point Karabiner

Spreader Bar



Locate the eye hole bracket/mounting

Four Point Keyhole Bracket Spreader Bar





Normally on the frame or seat assembly

Four Point Karabiner Spreader Bar



Snap the Karabiner onto the eye hole bracket