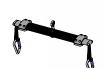

# Select your Appropriate Docking Device

Two Point Keyhole Bracket Spreader Bar

For lifting power chairs

Two Point Karabiner

Spreader Bar

Locate the eye hole bracket/mounting

Four Point Keyhole Bracket Spreader Bar

Normally on the frame or seat assembly

Four Point Karabiner Spreader Bar

Snap the Karabiner onto the eye hole bracket