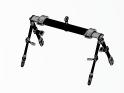

# Select your Appropriate Docking Device

Two Point Keyhole Bracket Spreader Bar

For lifting power chairs

Two Point Karabiner

Spreader Bar

Locate the eye hole bracket/mounting

Four Point Keyhole Bracket Spreader Bar

Normally on the frame or seat assembly

Four Point Karabiner Spreader Bar

Snap the Karabiner onto the eye hole bracket