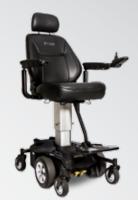

|          |
| Material finish    | Powder coated-Carbon Gray,<br>Brilliant Blue and Radiant red |          |



### Locate a Dealer

Phone: (800) 800-8586 (U.S.) • (888) 570-1113 (Canada) Email: info@pridemobility.com • Web: pridemobility.com













ZEUS\_BIFOLD\_9\_19\_17



Designed and engineered to provide unparalleled freedom and mobility

What would you do with your newfound freedom?









With the Zeus, you have the independence and freedom you need to enjoy life and live without limits. Make the most of the little things you struggled to do before like travel, go shopping, visit friends and much more.













When not in use, the Zeus can be removed allowing almost full use of the trunk

## Choose Your Mobility Device







Small Scooter



Large Scooter



Power Chair

# Select your Appropriate Docking Device

Two Point Keyhole Bracket Spreader Bar





For lifting power chairs



Two Point Karabiner

Spreader Bar



Locate the eye hole bracket/mounting

Four Point Keyhole Bracket Spreader Bar





Normally on the frame or seat assembly

Four Point Karabiner Spreader Bar



Snap the Karabiner onto the eye hole bracket