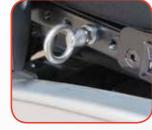

# Select your Appropriate Docking Device

Two Point Keyhole Bracket Spreader Bar

For lifting power chairs

Two Point Karabiner

Spreader Bar

Locate the eye hole bracket/mounting

Four Point Keyhole Bracket Spreader Bar

Normally on the frame or seat assembly

Four Point Karabiner Spreader Bar

Snap the Karabiner onto the eye hole bracket