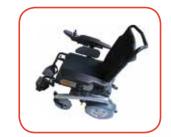

# Features and Benefits

- With a 260 lb. and 440 lb. lifting capacity, the Zeus is the most powerful boom lift in the world
- Beautifully engineered to complement your vehicle
- Highly adjustable to fit most vehicles
- Ideal for power chairs, mobility scooters and manual wheelchairs
- Tailored fitting kit
- Easily removed when not in use and easily transferable from one vehicle to another
- Remote control powered by the vehicle battery
- Available in several color options

## Choose Your Mobility Device

Small Scooter

Large Scooter

Power Chair