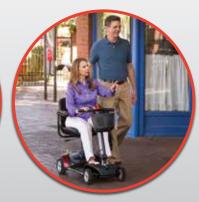

| 440 lbs. |
| Lifting arm weight | 22 lbs.                                                      | 29 lbs.  |
| Power supply       | 12 Volt DC                                                   |          |
| Max current draw   | 22 Amps                                                      |          |
| Product materials  | Aluminum and mild/stainless steel                            |          |
| Material finish    | Powder coated-Carbon Gray,<br>Brilliant Blue and Radiant red |          |



### Locate a Dealer

Phone: (800) 800-8586 (U.S.) • (888) 570-1113 (Canada) Email: info@pridemobility.com • Web: pridemobility.com













ZEUS\_BIFOLD\_9\_19\_17



Designed and engineered to provide unparalleled freedom and mobility

What would you do with your newfound freedom?









With the Zeus, you have the independence and freedom you need to enjoy life and live without limits. Make the most of the little things you struggled to do before like travel, go shopping, visit friends and much more.













When not in use, the Zeus can be removed allowing almost full use of the trunk

## Choose Your Mobility Device







Small Scooter



Large Scooter



Power Chair

# Select your Appropriate Docking Device

Two Point Keyhole Bracket Spreader Bar





For lifting power chairs



Two Point Karabiner

Spreader Bar



Locate the eye hole bracket/mounting

Four Point Keyhole Bracket Spreader Bar





Normally on the frame or seat assembly

Four Point Karabiner Spreader Bar



Snap the Karabiner onto the eye hole bracket