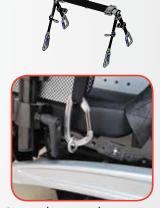

# Select your Appropriate Docking Device

Two Point Keyhole Bracket Spreader Bar

For lifting power chairs

Two Point Karabiner

Spreader Bar

Locate the eye hole bracket/mounting

Four Point Keyhole Bracket Spreader Bar

Normally on the frame or seat assembly

Four Point Karabiner Spreader Bar

Snap the Karabiner onto the eye hole bracket