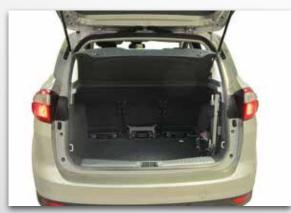

| 22 Amps                                                      |          |
| Product materials  | Aluminum and mild/stainless steel                            |          |
| Material finish    | Powder coated-Carbon Gray,<br>Brilliant Blue and Radiant red |          |



### Locate a Dealer

Phone: (800) 800-8586 (U.S.) • (888) 570-1113 (Canada) Email: info@pridemobility.com • Web: pridemobility.com













ZEUS\_BIFOLD\_9\_19\_17



Designed and engineered to provide unparalleled freedom and mobility

What would you do with your newfound freedom?









With the Zeus, you have the independence and freedom you need to enjoy life and live without limits. Make the most of the little things you struggled to do before like travel, go shopping, visit friends and much more.













When not in use, the Zeus can be removed allowing almost full use of the trunk

## Choose Your Mobility Device







Small Scooter



Large Scooter



Power Chair

# Select your Appropriate Docking Device

Two Point Keyhole Bracket Spreader Bar





For lifting power chairs



Two Point Karabiner

Spreader Bar



Locate the eye hole bracket/mounting

Four Point Keyhole Bracket Spreader Bar





Normally on the frame or seat assembly

Four Point Karabiner Spreader Bar



Snap the Karabiner onto the eye hole bracket