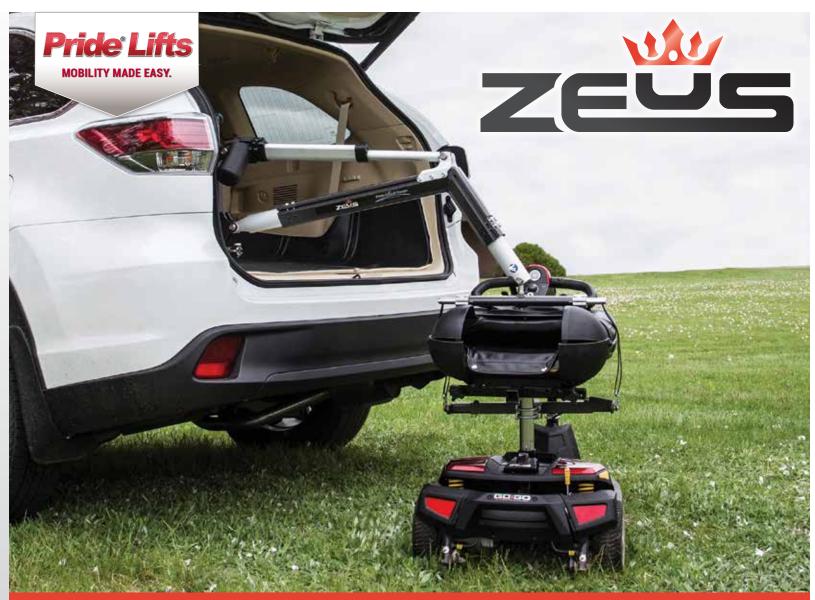

# Features and Benefits

- With a 260 lb. and 440 lb. lifting capacity, the Zeus is the most powerful boom lift in the world
- Beautifully engineered to complement your vehicle
- Highly adjustable to fit most vehicles
- Ideal for power chairs, mobility scooters and manual wheelchairs
- Tailored fitting kit
- Easily removed when not in use and easily transferable from one vehicle to another
- Remote control powered by the vehicle battery
- Available in several color options

When not in use, the Zeus can be removed allowing almost full use of the trunk