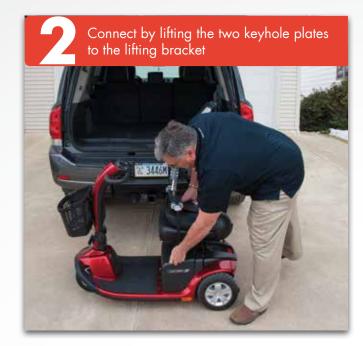

# Select your Appropriate Docking Device

Two Point Keyhole Bracket Spreader Bar

For lifting power chairs

Two Point Karabiner

Spreader Bar

Locate the eye hole bracket/mounting

Four Point Keyhole Bracket Spreader Bar

Normally on the frame or seat assembly

Four Point Karabiner Spreader Bar

Snap the Karabiner onto the eye hole bracket