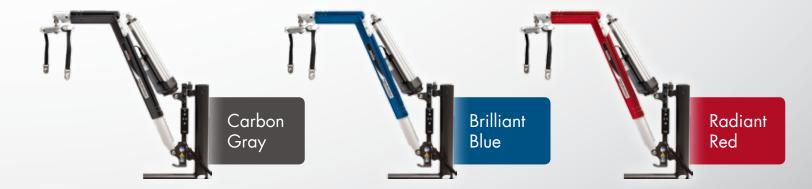

# Features and Benefits

- With a 260 lb. and 440 lb. lifting capacity, the Zeus is the most powerful boom lift in the world
- Beautifully engineered to complement your vehicle
- Highly adjustable to fit most vehicles
- Ideal for power chairs, mobility scooters and manual wheelchairs
- Tailored fitting kit
- Easily removed when not in use and easily transferable from one vehicle to another
- Remote control powered by the vehicle battery
- Available in several color options

| Specifications     |                                                              |          |
|--------------------|--------------------------------------------------------------|----------|
| Model/SWL          | 260 lbs.                                                     | 440 lbs. |
| Lifting arm weight | 22 lbs.                                                      | 29 lbs.  |
| Power supply       | 12 Volt DC                                                   |          |
| Max current draw   | 22 Amps                                                      |          |
| Product materials  | Aluminum and mild/stainless steel                            |          |
| Material finish    | Powder coated-Carbon Gray,<br>Brilliant Blue and Radiant red |          |