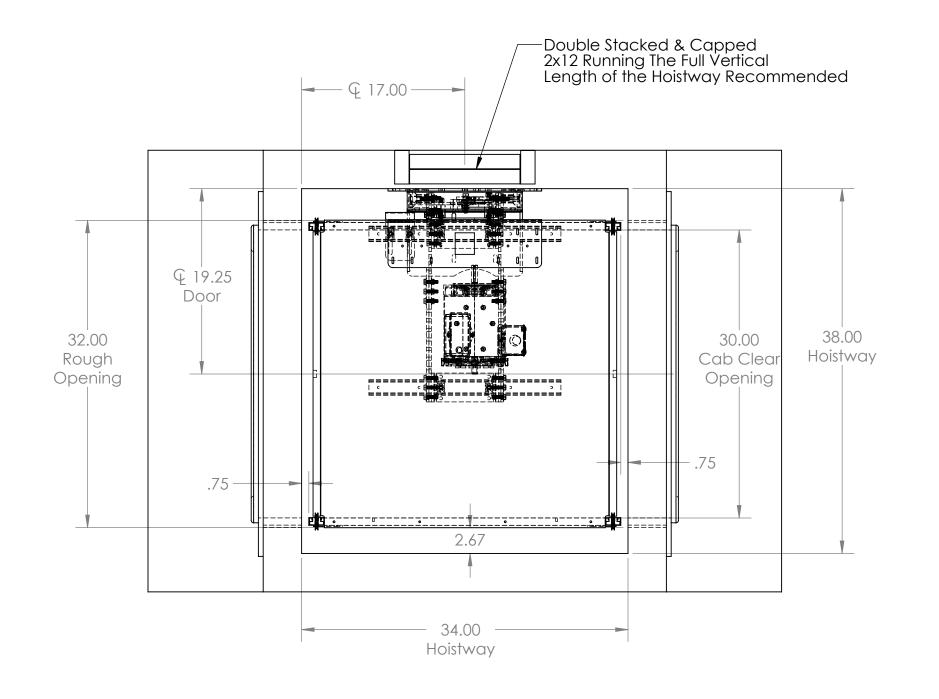

| Cab Size | 30 x 30 x 36 | Stainless Steel             | Pass Through |                                        | DRAWN JCE 3/16/20                                                                              |                         |
|----------|--------------|-----------------------------|--------------|----------------------------------------|------------------------------------------------------------------------------------------------|-------------------------|
| RH Locks | 1            | Bottom Mount                | 300lbs       | DO NOT SCALE DRAWING  APPROVAL STATUS: | PROPRIETARY AND CONFIDENTIAL  THE INFORMATION CONTAINED IN THIS DRAWING IS THE SOLE            |                         |
| LH Locks | 1            | Doors & Frames BY<br>OTHERS |              | APPROVED AS NOTED                      | PROPERTY OF PRECISION LIFT INDUSTRIES, LLC. ANY REPRODUCTION IN PART OR AS A WHOLE WITHOUT THE |                         |
|          |              |                             |              | REVISE AND RESUBMIT SIGNATURE          | WRITTEN PERMISSION OF PRECISION LIFT INDUSTRIES, LLC IS PROHIBITED.                            | SCALE 1:16 SHEET 1 OF 4 |

## Recommend Front Face of Hoistway Open for Installation

| Cab Size | 30 x 30 x 36 | Stainless Steel             | Pass Through | DO NOT SCALE DRAWING          |                                                                                                                                               | DRAWN JCE 3/16/20  PROJECT NAME  PROJECT NAME |  |
|----------|--------------|-----------------------------|--------------|-------------------------------|-----------------------------------------------------------------------------------------------------------------------------------------------|-----------------------------------------------|--|
| RH Locks | 1            | Bottom Mount                | 300lbs       | APPROVAL STATUS:              | PROPRIETARY AND CONFIDENTIAL  THE INFORMATION CONTAINED IN THIS DRAWING IS THE SOLE  COMMENTS:                                                |                                               |  |
| LH Locks | 1            | Doors & Frames BY<br>OTHERS |              | APPROVED AS NOTED             | PROPERTY OF PRECISION LIFT INDUSTRIES, LLC. ANY REPRODUCTION IN PART OR                                                                       |                                               |  |
|          |              |                             |              | REVISE AND RESUBMIT SIGNATURE | AS A WHOLE WITHOUT THE WRITTEN PERMISSION OF PRECISION LIFT INDUSTRIES, LLC IS PROHIBITED.  SIZE DWG, NO.  SCALE 1:16  SCALE 1:16  SCALE 1:16 | REV.<br>A                                     |  |