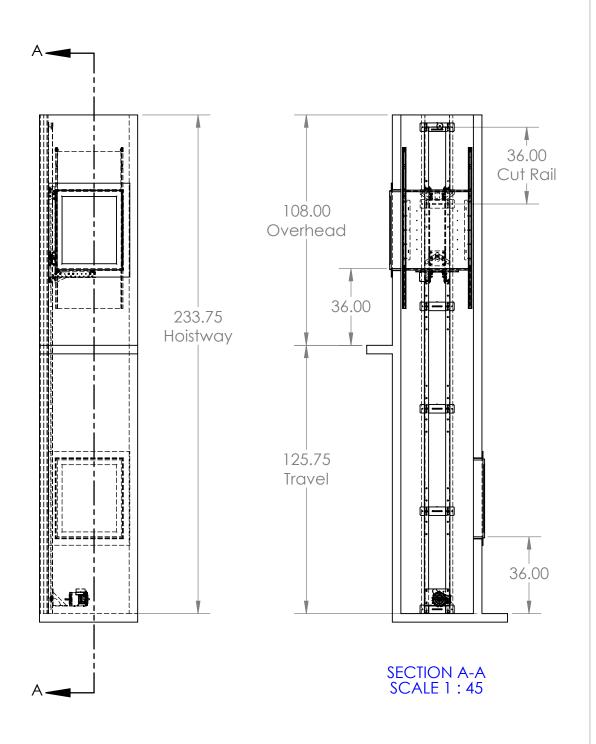

| Cab Size | 30 x 30 x 36 | Stainless Steel             | Pass Through |                                        | DRAWN JCE 3/16/20                                                                              |                         |
|----------|--------------|-----------------------------|--------------|----------------------------------------|------------------------------------------------------------------------------------------------|-------------------------|
| RH Locks | 1            | Bottom Mount                | 300lbs       | DO NOT SCALE DRAWING  APPROVAL STATUS: | PROPRIETARY AND CONFIDENTIAL  THE INFORMATION CONTAINED IN THIS DRAWING IS THE SOLE            |                         |
| LH Locks | 1            | Doors & Frames BY<br>OTHERS |              | APPROVED AS NOTED                      | PROPERTY OF PRECISION LIFT INDUSTRIES, LLC. ANY REPRODUCTION IN PART OR AS A WHOLE WITHOUT THE |                         |
|          |              |                             |              | REVISE AND RESUBMIT SIGNATURE          | WRITTEN PERMISSION OF PRECISION LIFT INDUSTRIES, LLC IS PROHIBITED.                            | SCALE 1:16 SHEET 1 OF 4 |

## Recommend Front Face of Hoistway Open for Installation

| Cab Size | 30 x 30 x 36 | Stainless Steel             | Pass Through | DO NOT SCALE DRAWING          |                                                                                                                                               | DRAWN JCE 3/16/20  PROJECT NAME  PROJECT NAME |  |
|----------|--------------|-----------------------------|--------------|-------------------------------|-----------------------------------------------------------------------------------------------------------------------------------------------|-----------------------------------------------|--|
| RH Locks | 1            | Bottom Mount                | 300lbs       | APPROVAL STATUS:              | PROPRIETARY AND CONFIDENTIAL  THE INFORMATION CONTAINED IN THIS DRAWING IS THE SOLE  COMMENTS:                                                |                                               |  |
| LH Locks | 1            | Doors & Frames BY<br>OTHERS |              | APPROVED AS NOTED             | PROPERTY OF PRECISION LIFT INDUSTRIES, LLC. ANY REPRODUCTION IN PART OR                                                                       |                                               |  |
|          |              |                             |              | REVISE AND RESUBMIT SIGNATURE | AS A WHOLE WITHOUT THE WRITTEN PERMISSION OF PRECISION LIFT INDUSTRIES, LLC IS PROHIBITED.  SIZE DWG, NO.  SCALE 1:16  SCALE 1:16  SCALE 1:16 | REV.<br>A                                     |  |