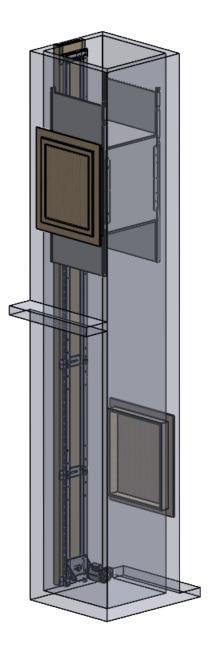

| Cab Size | 30 x 30 x 36 | Stainless Steel             | Pass Through |                                        | DRAWN JCE 3/16/20                                                                              |                         |
|----------|--------------|-----------------------------|--------------|----------------------------------------|------------------------------------------------------------------------------------------------|-------------------------|
| RH Locks | 1            | Bottom Mount                | 300lbs       | DO NOT SCALE DRAWING  APPROVAL STATUS: | PROPRIETARY AND CONFIDENTIAL  THE INFORMATION CONTAINED IN THIS DRAWING IS THE SOLE            |                         |
| LH Locks | 1            | Doors & Frames BY<br>OTHERS |              | APPROVED AS NOTED                      | PROPERTY OF PRECISION LIFT INDUSTRIES, LLC. ANY REPRODUCTION IN PART OR AS A WHOLE WITHOUT THE |                         |
|          |              |                             |              | REVISE AND RESUBMIT SIGNATURE          | WRITTEN PERMISSION OF PRECISION LIFT INDUSTRIES, LLC IS PROHIBITED.                            | SCALE 1:16 SHEET 1 OF 4 |

## Recommend Front Face of Hoistway Open for Installation

| Cab Size | 30 x 30 x 36 | Stainless Steel             | Pass Through | DO NOT SCALE DRAWING          |                                                                                                                                               | DRAWN JCE 3/16/20  PROJECT NAME  PROJECT NAME |  |
|----------|--------------|-----------------------------|--------------|-------------------------------|-----------------------------------------------------------------------------------------------------------------------------------------------|-----------------------------------------------|--|
| RH Locks | 1            | Bottom Mount                | 300lbs       | APPROVAL STATUS:              | PROPRIETARY AND CONFIDENTIAL  THE INFORMATION CONTAINED IN THIS DRAWING IS THE SOLE  COMMENTS:                                                |                                               |  |
| LH Locks | 1            | Doors & Frames BY<br>OTHERS |              | APPROVED AS NOTED             | PROPERTY OF PRECISION LIFT INDUSTRIES, LLC. ANY REPRODUCTION IN PART OR                                                                       |                                               |  |
|          |              |                             |              | REVISE AND RESUBMIT SIGNATURE | AS A WHOLE WITHOUT THE WRITTEN PERMISSION OF PRECISION LIFT INDUSTRIES, LLC IS PROHIBITED.  SIZE DWG, NO.  SCALE 1:16  SCALE 1:16  SCALE 1:16 | REV.<br>A                                     |  |