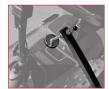

Consumers have the choice of a hold-down arm (power wheelchairs), hold-down foot (scooters), or retractable strap kit.

Hold-down arm (Power wheelchairs only)

Hold-down foot (Scooters only)

Retractable strap kit