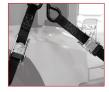

Consumers have the choice of a hold-down arm (power wheelchairs), hold-down foot (scooters), or retractable strap kit.

Hold-down arm (Power wheelchairs only)

Hold-down foot (Scooters only)

Retractable strap kit