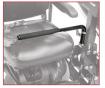

Consumers have the choice of a hold-down arm (power wheelchairs), hold-down foot (scooters), or retractable strap kit.

Hold-down arm (Power wheelchairs only)

Hold-down foot (Scooters only)

Retractable strap kit