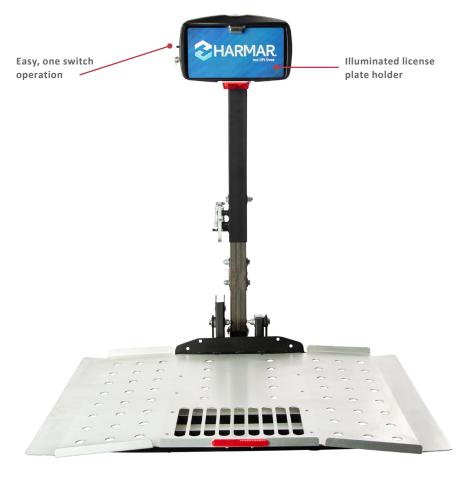

## EXTERIOR HITCH MOUNT PLATFORM LIFT

## A FLEXIBLE LIFT FOR SCOOTERS & POWER WHEELCHAIRS

The simple hitch-based installation requires little to no modification to your vehicle and allows for easy removal. Unmatched flexibility for users who expect to haul a different type of mobility device over time.

**OPTIONS** License plater riser

Swing-away

**INSTALLED WEIGHT** 73 lb

**PLATFORM SIZE** 30.25" x 42"

**WARRANTY** 3-year

License plate mount **INCLUDED** 

Wheel chocks

**SECUREMENT OPTIONS**  Hold-down arm